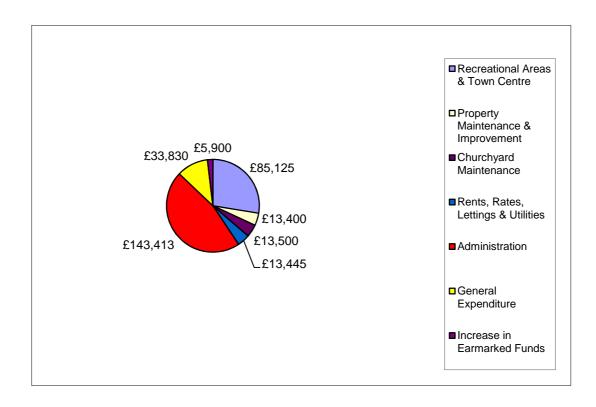

## **HORLEY TOWN COUNCIL PRECEPT 2012 - 2013**

Approved by Full Council - 13 December 2011

|                                    | Estimates   |        |         | Council |
|------------------------------------|-------------|--------|---------|---------|
| Service                            | Expenditure | Income | Net     | Tax     |
| Recreational Areas & Town Centre   | 123,551     | 38,426 | 85,125  | 9.58    |
| Property Maintenance & Improvement | 13,400      | 0      | 13,400  | 1.51    |
| Churchyard Maintenance             | 13,500      | 0      | 13,500  | 1.52    |
| Rents, Rates, Lettings & Utilities | 28,645      | 15,200 | 13,445  | 1.51    |
| Administration                     | 145,268     | 1,855  | 143,413 | 16.14   |
| General Expenditure                | 33,830      | 0      | 33,830  | 3.81    |
| Increase in Earmarked Funds        | 5,900       | 0      | 5,900   | 0.66    |
| Totals 2012-2013                   | 364,094     | 55,481 | 308,613 | 34.74   |
| less from reserves                 |             |        | 12,783  | -1.44   |
| Precept Band D Council 1           | Гах         |        | 295,830 | 33.30   |